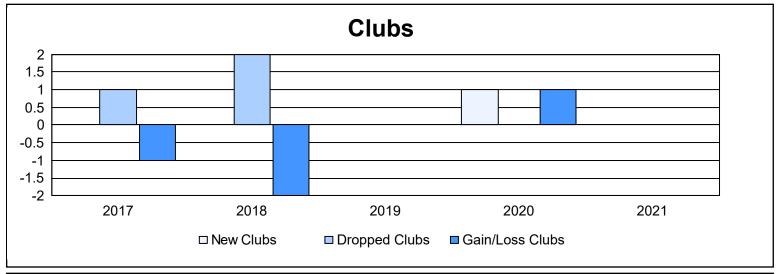

District 8 L

As of June 2021 Cumulative

| Year      | New<br>Clubs | Dropped<br>Clubs | Gain/<br>Loss<br>Clubs | New<br>Members | Charter<br>Members | Reinstate<br>Members | Transfer<br>Members | Total<br>Member<br>Added | Total<br>Members<br>Dropped | Gain/<br>Loss<br>Members |
|-----------|--------------|------------------|------------------------|----------------|--------------------|----------------------|---------------------|--------------------------|-----------------------------|--------------------------|
| 2016-2017 | 0            | 1                | -1                     | 89             | 0                  | 3                    | 6                   | 98                       | 106                         | -8                       |
| 2017-2018 | 0            | 2                | -2                     | 49             | 0                  | 3                    | 4                   | 56                       | 149                         | -93                      |
| 2018-2019 | 0            | 0                | 0                      | 75             | 0                  | 1                    | 1                   | 77                       | 83                          | -6                       |
| 2019-2020 | 1            | 0                | 1                      | 46             | 24                 | 2                    | 2                   | 74                       | 100                         | -26                      |
| 2020-2021 | 0            | 0                | 0                      | 38             | 0                  | 3                    | 0                   | 41                       | 105                         | -64                      |
| Average   | 0            | 1                | 0                      | 59             | 5                  | 2                    | 3                   | 69                       | 109                         | -39                      |