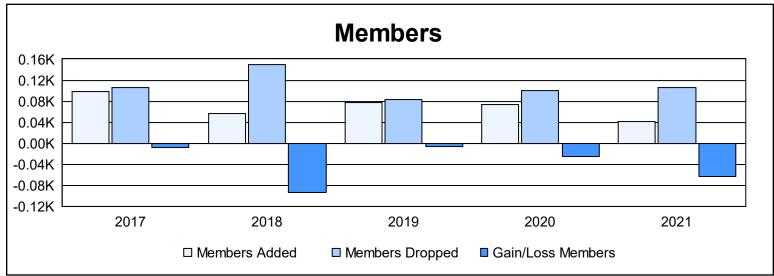

District 8 L

As of June 2021 Cumulative

| Year      | New<br>Clubs | Dropped<br>Clubs | Gain/<br>Loss<br>Clubs | New<br>Members | Charter<br>Members | Reinstate<br>Members | Transfer<br>Members | Total<br>Member<br>Added | Total<br>Members<br>Dropped | Gain/<br>Loss<br>Members |
|-----------|--------------|------------------|------------------------|----------------|--------------------|----------------------|---------------------|--------------------------|-----------------------------|--------------------------|
| 2016-2017 | 0            | 1                | -1                     | 89             | 0                  | 3                    | 6                   | 98                       | 106                         | -8                       |
| 2017-2018 | 0            | 2                | -2                     | 49             | 0                  | 3                    | 4                   | 56                       | 149                         | -93                      |
| 2018-2019 | 0            | 0                | 0                      | 75             | 0                  | 1                    | 1                   | 77                       | 83                          | -6                       |
| 2019-2020 | 1            | 0                | 1                      | 46             | 24                 | 2                    | 2                   | 74                       | 100                         | -26                      |
| 2020-2021 | 0            | 0                | 0                      | 38             | 0                  | 3                    | 0                   | 41                       | 105                         | -64                      |
| Average   | 0            | 1                | 0                      | 59             | 5                  | 2                    | 3                   | 69                       | 109                         | -39                      |